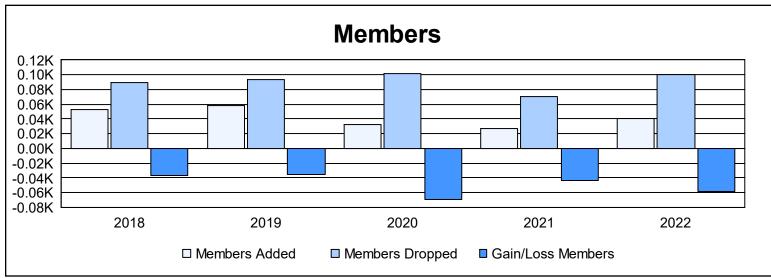

District 107 O As of June 2022 Cumulative

| Year      | New<br>Clubs | Dropped<br>Clubs | Gain/<br>Loss<br>Clubs | New<br>Members | Charter<br>Members | Reinstate<br>Members | Transfer<br>Members | Total<br>Member<br>Added | Total<br>Members<br>Dropped | Gain/<br>Loss<br>Members |
|-----------|--------------|------------------|------------------------|----------------|--------------------|----------------------|---------------------|--------------------------|-----------------------------|--------------------------|
| 2017-2018 | 0            | 0                | 0                      | 52             | 0                  | 1                    | 0                   | 53                       | 90                          | -37                      |
| 2018-2019 | 0            | 0                | 0                      | 54             | 0                  | 0                    | 4                   | 58                       | 93                          | -35                      |
| 2019-2020 | 0            | 1                | -1                     | 33             | 0                  | 0                    | 0                   | 33                       | 102                         | -69                      |
| 2020-2021 | 0            | 0                | 0                      | 23             | 0                  | 1                    | 3                   | 27                       | 71                          | -44                      |
| 2021-2022 | 0            | 2                | -2                     | 38             | 0                  | 1                    | 2                   | 41                       | 100                         | -59                      |
| Average   | 0            | 1                | -1                     | 40             | 0                  | 1                    | 2                   | 42                       | 91                          | -49                      |